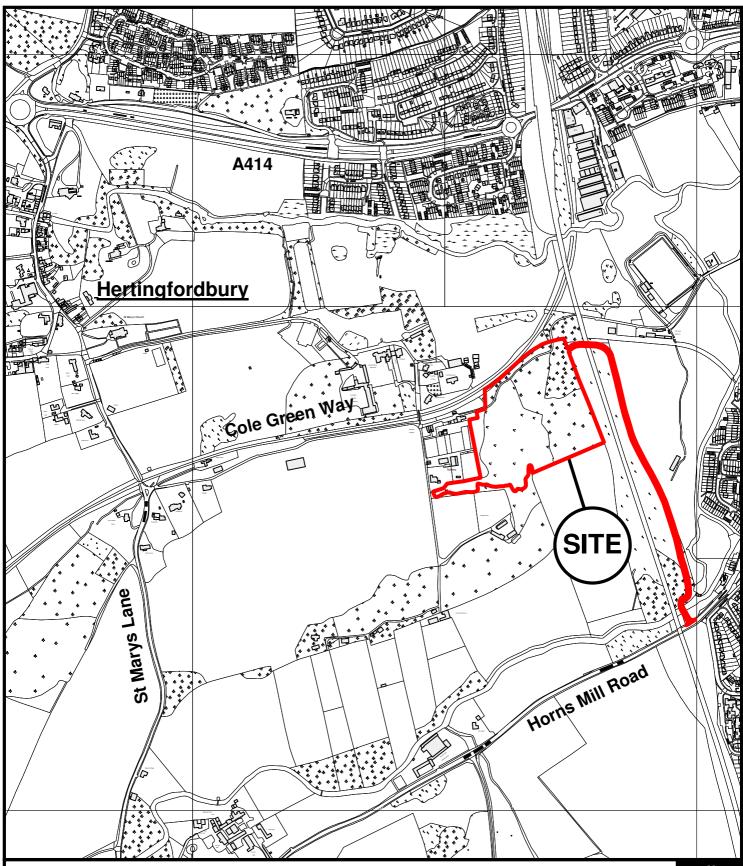

East Herts Council Wallfields Pegs Lane Hertford SG13 8EQ Tel: 01279 655261 Address: Former Brickfields, off Cole Green Way, Hertford, SG14 2LF Reference: 3/14/0060/OP Scale: 1:7500 O.S Sheet: TL3111 Date of Print: 9 April 2014